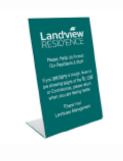

### **ENGRAVED SIGNS**

INDOOR SIGNAGE SOLUTIONS

Custom plastic **Engraved Wall and Desk Signs** are durable and can be sanitized with standard cleaners. They are available on a wide collection of stocks to match branding or interior colors. Most desk and wall signs come with a matching holder.

- Post visitor policies at reception desks
- Identify rooms and offices
- Wayfinding signs to direct staff and visitors