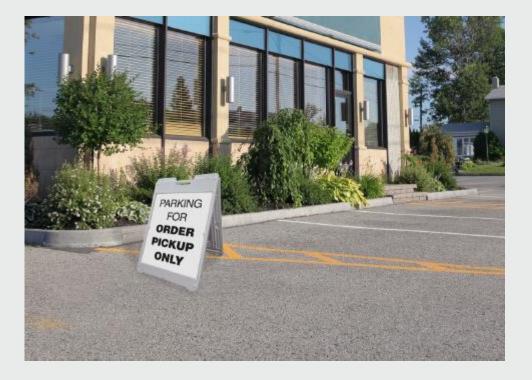

# YARD SIGNAGE SOLUTIONS

Rain or shine, these corrugated plastic **Yard Signs** are durable and eye-catching. Message is printed on both sides. Includes one "H" step stake.

- Restaurant drive through
- Curbside pick up
- Directional traffic signage
- Restricted Entry

## SANDWICH BOARDS

OUTDOOR SIGNAGE SOLUTIONS

Reach audiences before they enter a building with a portable **A-Frame Sandwich Board** or **Minicade** sign. Each sign includes two plastic inserts. Additional insert signs can be purchased separately.