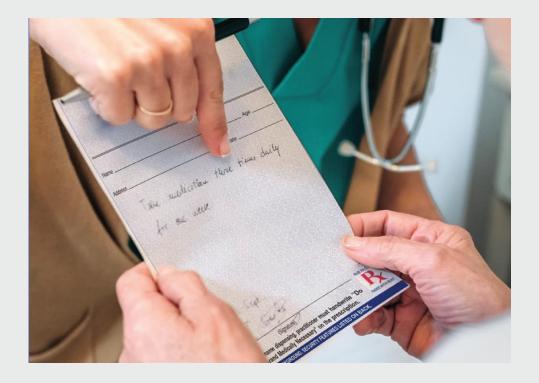

## **PRESCRIPTION FORMS**

FORMS SOLUTIONS

These tamper-resistant **Prescription Forms** exceed federal requirements and are Medicaid compliant. Security features include: invisible fluorescent fibers, Microprinting, colored background on white paper, preprinted prescriber information, Thermochromic ink, security feature listing, artificial watermark, watermark in coin reactive ink, and scallop VOID pantograph.

#### **Applications:**

• Healthcare Use Only