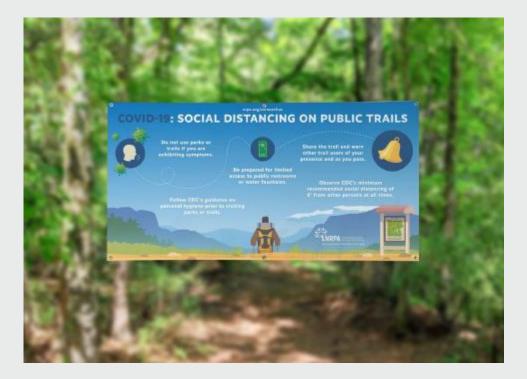

## **OUTDOOR BANNERS**

OUTDOOR SIGNAGE SOLUTIONS

Full-color **Durable Banners** can be used inside or outside. Printed on one side, banners include grommets and rope for hanging. Full-color **Mesh Banners** are perfect to hang outside, even on windy days.

- Restaurant announcements for drive through, pick-up, and delivery
- Call attention to entrances, drive-up testing sites, special hours, etc.