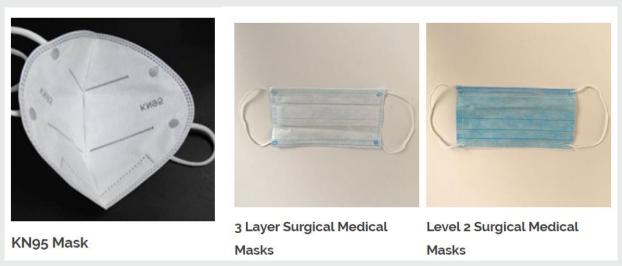

### **Personal Protection Equipment**

Personal protective equipment, commonly referred to as "PPE", is worn to minimize exposure to hazards that cause serious workplace injuries and illnesses and may include items such as gloves, safety glasses and gowns, medical and surgical masks as well as face masks, earplugs or muffs, and a variety of other regulated safety products. Our vast network of suppliers, manufacturers and distributors has us well positioned to bring our valued customers and their employees the much needed equipment and service offering commonly referred to as PPE. Proforma will help you source, procure and ship these critical components to you and your offices:

# Personal Protection Equipment

Isolation Gown, Blank

Full Seal Goggles, Blank

**Nitrile Gloves** 