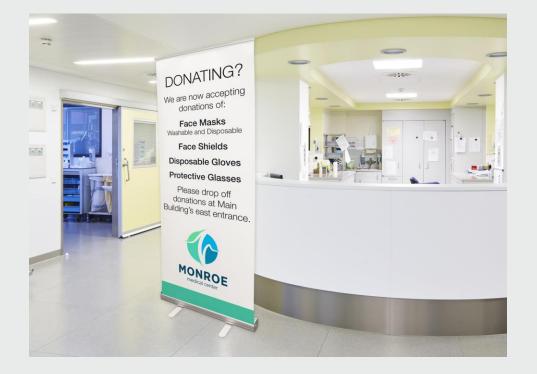

### **INDOOR BANNERS**

INDOOR SIGNAGE SOLUTIONS

Full-color indoor **Retractable Banner Stands** and **Hanging Banners** provide high-visibility messaging in entryways, lobbies, and other large spaces. Banner Stands are lightweight and portable, allowing them to be moved as the need arises.

- Identify Triage areas in temporary healthcare settings
- Post areas for Authorized Personnel Only
- Direct donors to drop-off sites