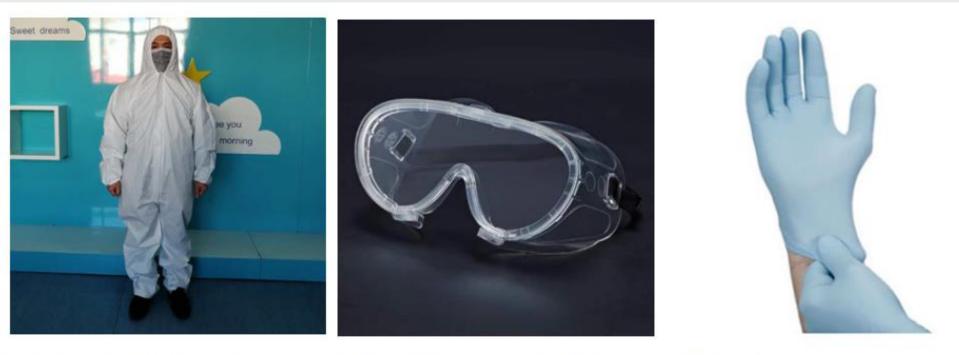

### **Personal Protection Equipment**

Personal protective equipment, commonly referred to as "PPE", is worn to minimize exposure to hazards that cause serious workplace injuries and illnesses and may include items such as gloves, safety glasses and gowns, medical and surgical masks as well as face masks, earplugs or muffs, and a variety of other regulated safety products. Our vast network of suppliers, manufacturers and distributors has us well positioned to bring our valued customers and their employees the much needed equipment and service offering commonly referred to as PPE. Proforma will help you source, procure and ship these critical components to you and your offices:

# Personal Protection Equipment

Isolation Gown, Blank

Full Seal Goggles, Blank

**Nitrile Gloves** 