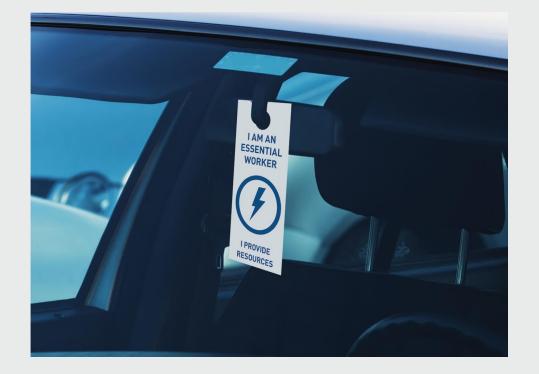

# DOOR HANGERS

**Door Hangers** can be printed in full color on one or two sides, on a variety of stocks. They can be hung on interior or exterior doors - or attached to a vehicle's rear-view mirror.

#### **Applications:**

- Indicate menu choice or shopping list for caregivers in senior living facilities
- Identify essential worker vehicles
- Parking pass or ID for authorized personnel

**Templates Available** 