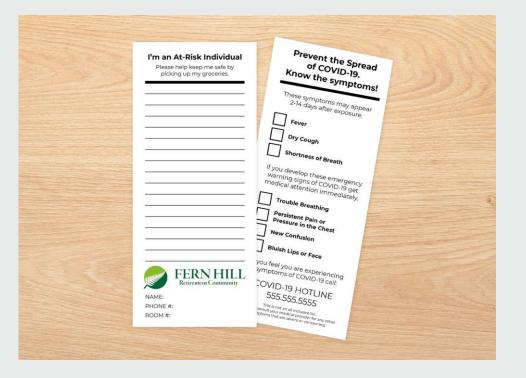

# RACK CARDS

**Rack Cards** can be printed in full color on one or two sides, in a variety of stocks and coatings.

#### **Applications:**

- Take-out menus
- List of symptoms, prevention practices or home-care instructions
- List of medical contacts and community services
- Shopping list for at-risk individuals

**Templates Available** 