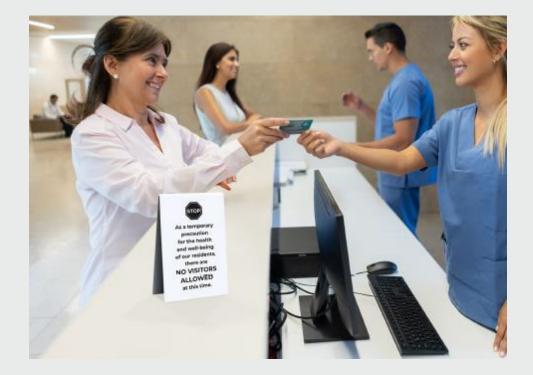

#### **Products:**

- Posters
- Full Color Signs
- Engraved Signs
- Indoor Banners
- Window & Wall Decals
- Floor Decals
- Dry Erase Boards

- Healthcare
- Retail
- Food Service
- Essential Businesses

High quality **Posters** are printed in full color on one side, in a variety of sizes and stocks. They can be used for short-term indoor use.

#### **Applications:**

- Announce visitor policies
- Educate about disease symptoms and home treatment
- Outline social distancing practices
- Post temporary business hours

**Templates Available** 