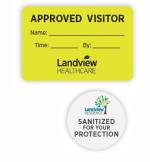

## ADVERTISING LABELS

LABEL SOLUTIONS

Full-color **Advertising Labels** are available in a wide range of sizes, shapes and stocks for a number of indoor applications. Labels are provided on rolls for easy application.

### **Applications:**

- Approved Visitor Badges
- Cleaning/Sanitizing Labels
- Hand Sanitizer Labels
- Take-out Labels
- Special Handling Labels

**Templates Available** 