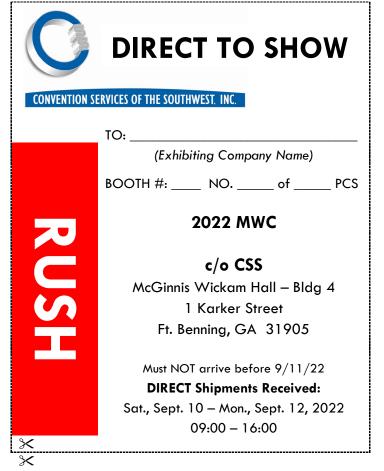

c/o CSS

HNRY Logistics

1250 Terminus Drive, Suite 200 Lithia Springs, GA 30122 Ship To:

Exhibitor Name and Booth #

c/o **CSS** 

FIRST DAY FOR DIRECT FREIGHT

Saturday, September 10 – Monday, September 12, 2022

09:00 - 16:00

**DIRECT SHIPPING ADDRESS** 

2022 MWC

McGinnis-Wickam Hall – Bldg 4

1 Karker Street

Ft. Benning, GA 31905

email us @ esr@cssabq.com