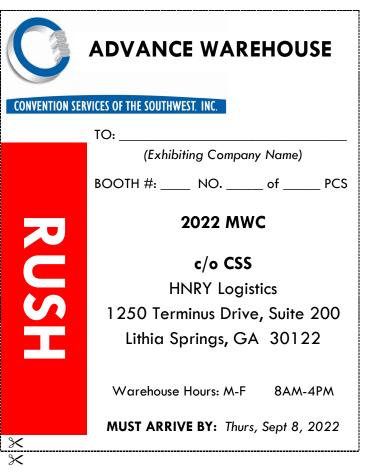

#### SHIPPING INFORMATION:

ADVANCE FREIGHT RECEIVING Monday - Friday 7:00 - 17:00

Thursday, August 11 – Thursday, September 8, 2022

**ADVANCE SHIPPING ADDRESS** 

Ship To: Exhibitor Name and Booth #

2022 MWC

c/o CSS

HNRY Logistics

1250 Terminus Drive, Suite 200 Lithia Springs, GA 30122 Ship To:

Exhibitor Name and Booth #

c/o **CSS** 

FIRST DAY FOR DIRECT FREIGHT

Saturday, September 10 – Monday, September 12, 2022

#### **IMPORTANT DEADLINES:**

First date freight can arrive at the advance warehouse:

Submission deadline for exhibitor appointed contractor (EAC) notification:

Monday, August 11, 2022

Monday, August 15, 2022

Thursday, September 08, 2022

First date for direct shipments to facility:

Saturday, September 10, 2022

NOTE: CSS will be closed on Monday, September 5, 2022.