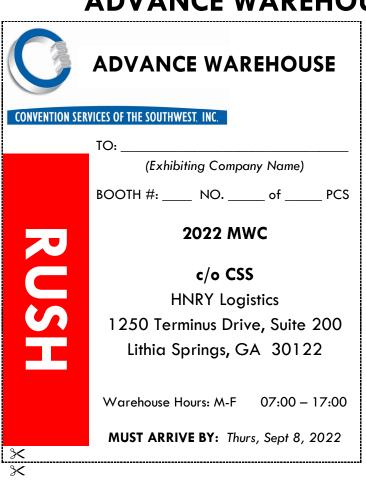

#### SHIPPING INFORMATION:

ADVANCE FREIGHT RECEIVING Monday - Friday 7:00 - 17:00

Thursday, August 11 – Thursday, September 8, 2022

**ADVANCE SHIPPING ADDRESS** 

Ship To: Exhibitor Name and Booth #

2022 MWC

c/o CSS

HNRY Logistics

1250 Terminus Drive, Suite 200 Lithia Springs, GA 30122 Ship To:

Exhibitor Name and Booth #

c/o **CSS** 

FIRST DAY FOR DIRECT FREIGHT

Saturday, September 10 – Monday, September 12, 2022

#### **IMPORTANT DEADLINES:**

First date freight can arrive at the advance warehouse:

Submission deadline for exhibitor appointed contractor (EAC) notification:

Monday, August 11, 2022

Monday, August 15, 2022

Thursday, September 08, 2022

First date for direct shipments to facility:

Saturday, September 10, 2022

NOTE: CSS will be closed on Monday, September 5, 2022.