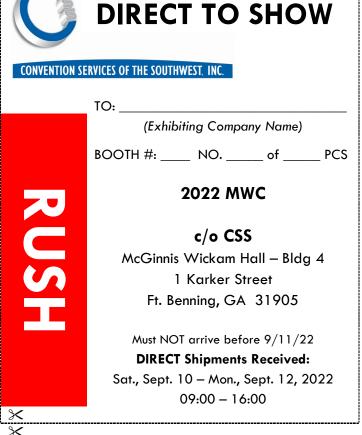

c/o CSS

HNRY Logistics

1250 Terminus Drive, Suite 200 Lithia Springs, GA 30122 Ship To:

Exhibitor Name and Booth #

c/o **CSS** 

FIRST DAY FOR DIRECT FREIGHT

Saturday, September 10 – Monday, September 12, 2022

09:00 - 16:00

**DIRECT SHIPPING ADDRESS** 

2022 MWC

McGinnis-Wickam Hall – Bldg 4

1 Karker Street

Ft. Benning, GA 31905

email us @ esr@cssabq.com