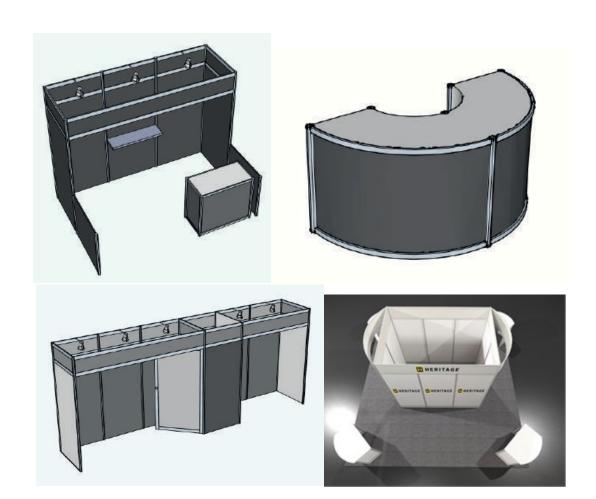

(Included with booth purchase) 8' Black Draped Back Wall

3' Black Draped Side Rail

(1) 6' Black Draped Table

(2) Molded Plastic Chairs

(1) Waste Basket w/Liner

(1) 7" x 44" ID Sign

The exhibit hall **IS NOT** carpeted.