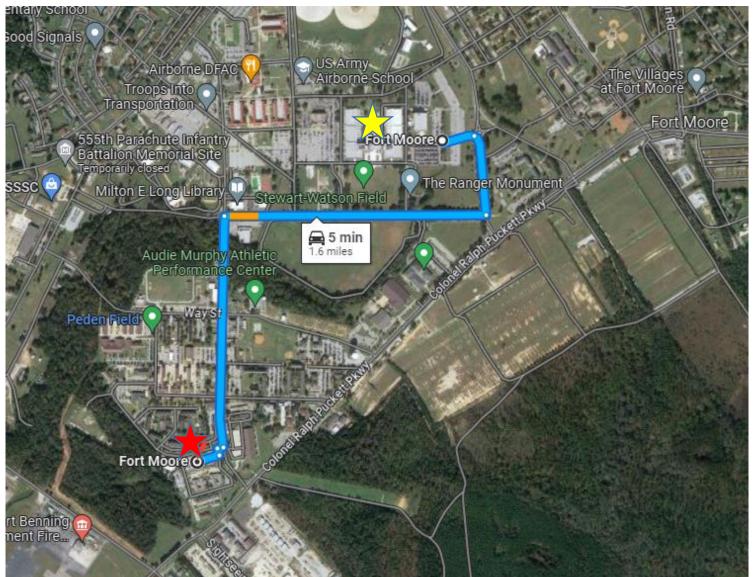

## **Directions from McGinnis Wickam Hall, Building 4**

\*Contact the 75<sup>th</sup> RR Staff Duty at 706-545-4230 if you need directions UNCLASSIFIED

### **PT Event Location**

Parking

**Punisher Location** 

Building 2943 (3/75 DFAC)

Route to PT Event

\*Contact the 75<sup>th</sup> RR Staff Duty at 706-545-4230 if you need directions