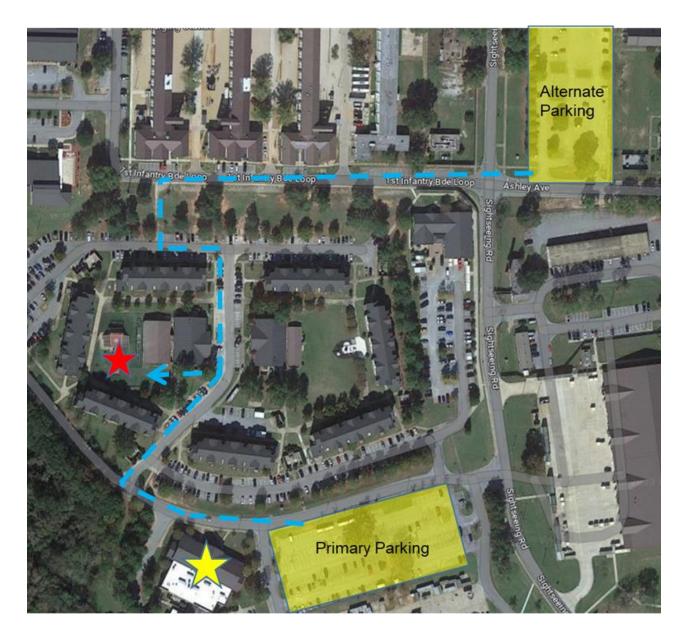

### **PT Event Location**

Parking

**Punisher Location** 

Building 2943 (3/75 DFAC)

Route to PT Event

\*Contact the 75<sup>th</sup> RR Staff Duty at 706-545-4230 if you need directions