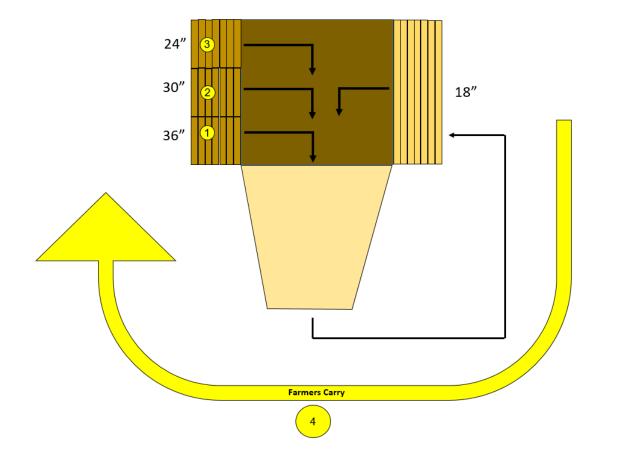

### Punisher PT Order of Events

#### 1. 2x Rd (Short Course)

- Up 36" Stairs
- Down Ramp
- Up 18" Stairs
- Down Ramp
- Up 30" Stairs
- Down Ramp
- Up 18" Stairs
- Down Ramp
- Up 24" Stairs
- Down Ramp
- Up 18" Stairs
- Down Ramp

### 2. 10x Rd Sled Push / Farmers Carry

- Sled Push Down and Back
- Farmers Carry around Punisher
- 3. 1x Rd (Short Course)