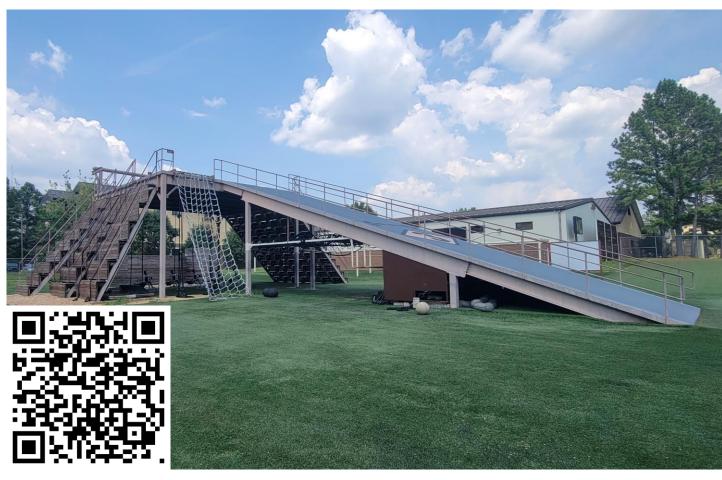

### Punisher PT Order of Events

#### 1. 2x Rd (Short Course)

- Up 36" Stairs
- Down Ramp
- Up 18" Stairs
- Down Ramp
- Up 30" Stairs
- Down Ramp
- Up 18" Stairs
- Down Ramp
- Up 24" Stairs
- Down Ramp
- Up 18" Stairs
- Down Ramp

### 2. 10x Rd Sled Push / Farmers Carry

- Sled Push Down and Back
- Farmers Carry around Punisher
- 3. 1x Rd (Short Course)