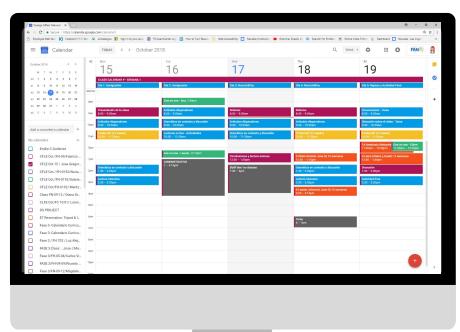

# Collaboration 31

Week: 03/18/2019-03/22/2019

(As of Monday, March 18, 2019)

SPANISH SECTION SCHEDULE

Asistencia diaria

#### Schedule for the Week of March 18 through March 22, 2019

. Wednesday, March 20th is a Regular Training Day. Classes end at 3:20 pm.