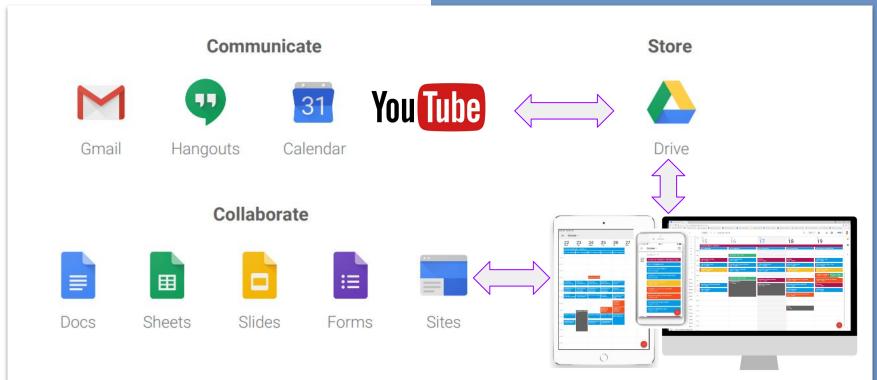

Use one **storage** location to organize resources

Create a responsive platform

**Share material** with Students and teachers (24/7)

Collaborate efficiently

### Google Apps

### **Platforms**